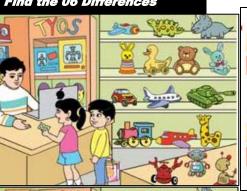

## Find the 06 Differences

MATCH THE FOLLOWING

Similarities in the pictures....?

Give Answer to these questions

4. The national tree of India is \_\_\_

5. The national flower of India is \_\_\_

6. National Anthem of India is\_