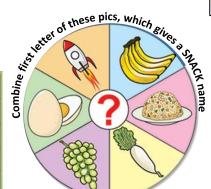

LOWING

Similarities in the pictures....?













Give Answer to these questions

















4. The national tree of India is \_\_\_

5. The national flower of India is \_\_\_

6. National Anthem of India is\_

8. National aquatic animal of India is\_

9. National River of India is

10. National Currency of India is\_\_\_



| // |   |   |   |   |   |   |    |   |     |   |   |   |   |   |
|----|---|---|---|---|---|---|----|---|-----|---|---|---|---|---|
|    | + | 5 | = | 6 | 8 | + | )) | = | 10  | 7 | • | 4 | = |   |
| +  |   |   |   | - | - |   |    |   | -   | - |   |   |   | + |
|    |   |   |   | 4 | 4 |   |    |   |     |   |   |   |   | 3 |
| =  |   |   |   | = | = |   |    |   | = 5 | = |   |   |   | = |
| 9  | - |   | = |   |   |   | 3  | = |     |   | + | 1 | = |   |