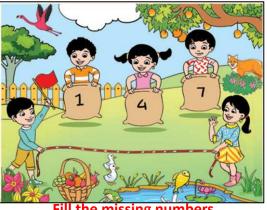

## Find the 06 Differences

MATCH THE FOLLOWING

Similarities in the pictures....?

Give Answer to these questions

4. The national tree of India is \_\_\_

5. The national flower of India is \_\_\_

6. National Anthem of India is\_